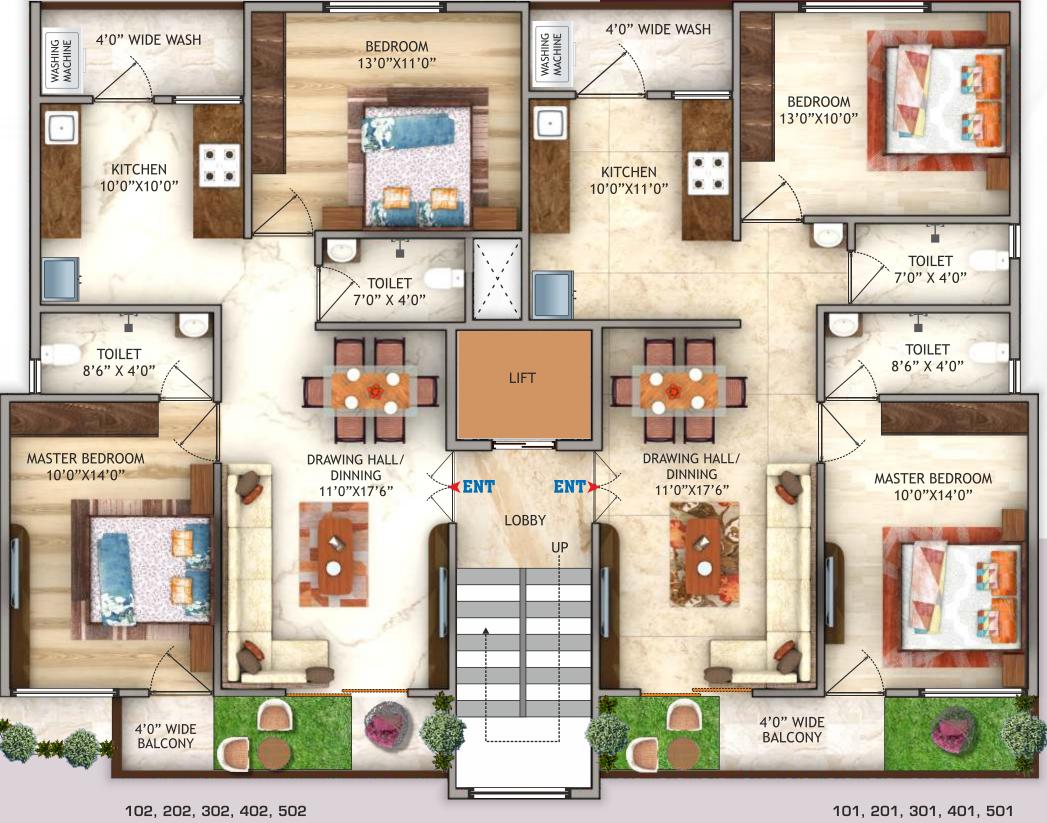

### **FIRST TO FIFTH FLOOR PLAN**

**Area: 1250** Sq.Ft

101, 201, 301, 401, 501 Area: 1250 Sq.Ft