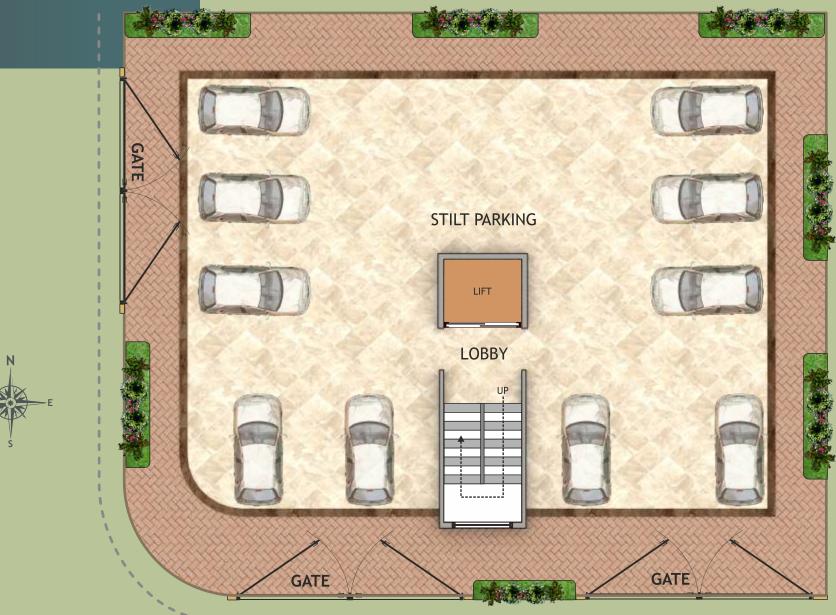

# Plot No: 165, Shilpa Society, Manish Nagar, Nagpur.

PINNACLE CONSTRUCTION

**2 BHKD** Spacious Modern Homes





### **2 BHKD** Spacious Modern Homes

Plot No: 165, Shilpa Society, Manish Nagar, Nagpur.

.....

### **FIRST TO FIFTH FLOOR PLAN**





**Area: 1250** Sq.Ft

101, 201, 301, 401, 501 Area: 1250 Sq.Ft

# **TYPICAL 3D FLOOR PLAN**



## **GROUND FLOOR PLAN**



### **SPECIFICATION:**

- R.C.C Framed Structure in high strength cement of reputed company and TMT steel.
  External wall 150mm thick brick masonry walls. Internal wall 115mm thick masonry walls.
- Sand faced plaster on internal walls. Sand faced cement plaster & architectural finish in exterior.
- Stainless Steel Main door. Internal doors RCC Frame with laminated Door. Granite frame with laminated doors for toilet.
- Fully glazed powder coated aluminium windows with mosquito net & MS grills.
- Witrified flooring in all rooms with skirting. Glazed Ceramic tiles on walls of Toilet full ht.
- Modular base with Granite top & SS sink with 2 ft. Glazed Ceramic tiles on wall shall be provided.
- Concealed piping of Jaquar/Cera make. Sanitary ware & Taps & CP fittings of Jaquar/Cera.

- All th