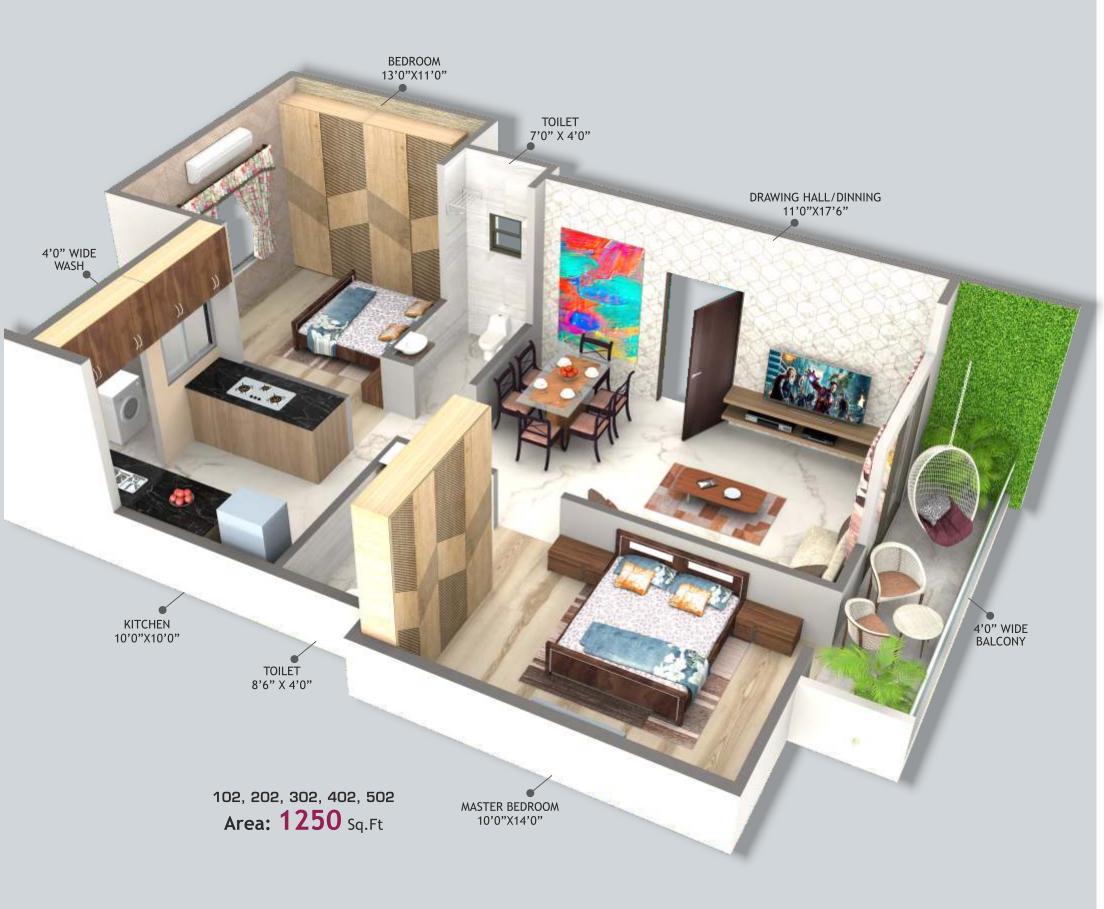

# **TYPICAL 3D FLOOR PLAN**

### **FIRST TO FIFTH FLOOR PLAN**

**Area: 1250** Sq.Ft

101, 201, 301, 401, 501 Area: 1250 Sq.Ft