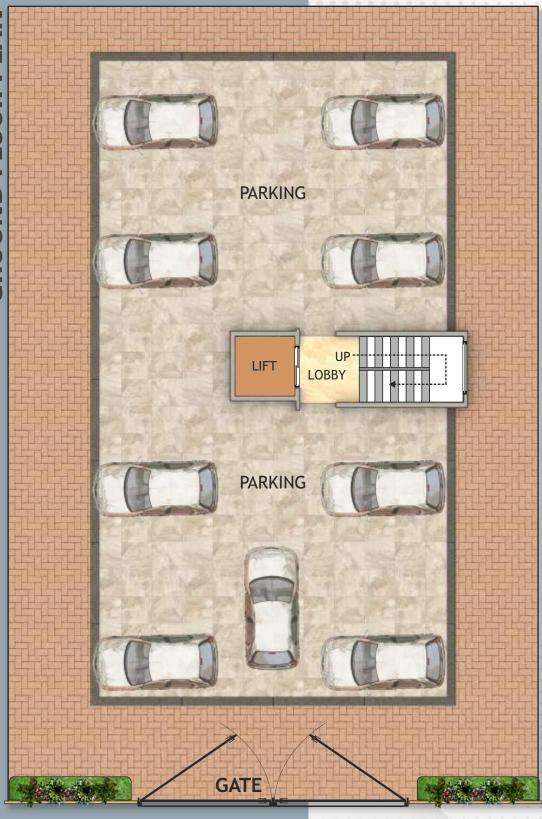

3 BHKD SPACIOUS MODERN HOMES





Plot No: 45, Engg. Housing Society, Behind Airport Centre Point Hotel, Wardha Road, Nagpur.



### 3 BHKD SPACIOUS MODERN HOMES

# FYPICAL FLOOR PLAN IRST TO FIFTH FLOOR





## 3 BHKD SPACIOUS MODERN HOMES

# **TYPICAL 3D FLOOR PLAN**

FIRST TO FIFTH FLOOR







### **SPECIFICATION:**

R.C.C Framed Structure in high strength cement of reputed company and TMT steel.

External wall 150mm thick brick masonry walls. Internal wall 115mm thick masonry walls.

Sand faced plaster on internal walls.

Sand faced cement plaster & architectural finish in exterior.

Bajaj Secure Steel Main door. Other doors PLYWOOD Frame with laminated Door. Granite frame with

laminated doors for toilet.

Fully glazed powder coated aluminium windows with mosquito net & MS grills.

Vitrified flooring in all rooms with skirting.
Glazed Ceramic tiles on walls of Toilet full ht.

Modular base with Granite top & SS sink with 2 ft. Glazed Ceramic tiles on wall shall be provided.

Concealed piping of Jaquar/Cera make. Sanitary ware & Taps & CP fittings of Jaquar/Cera.

All the f