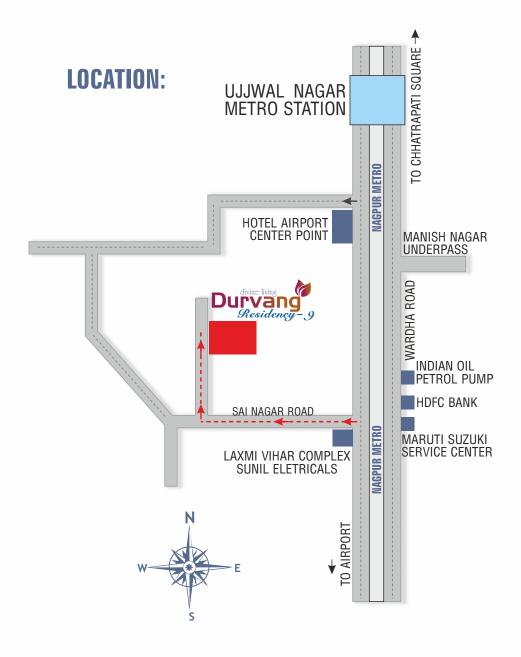

3 BHKD SPACIOUS MODERN HOMES

Plot No: 45, Engg. Housing Society, Behind Airport Centre Point Hotel, Wardha Road, Nagpur.