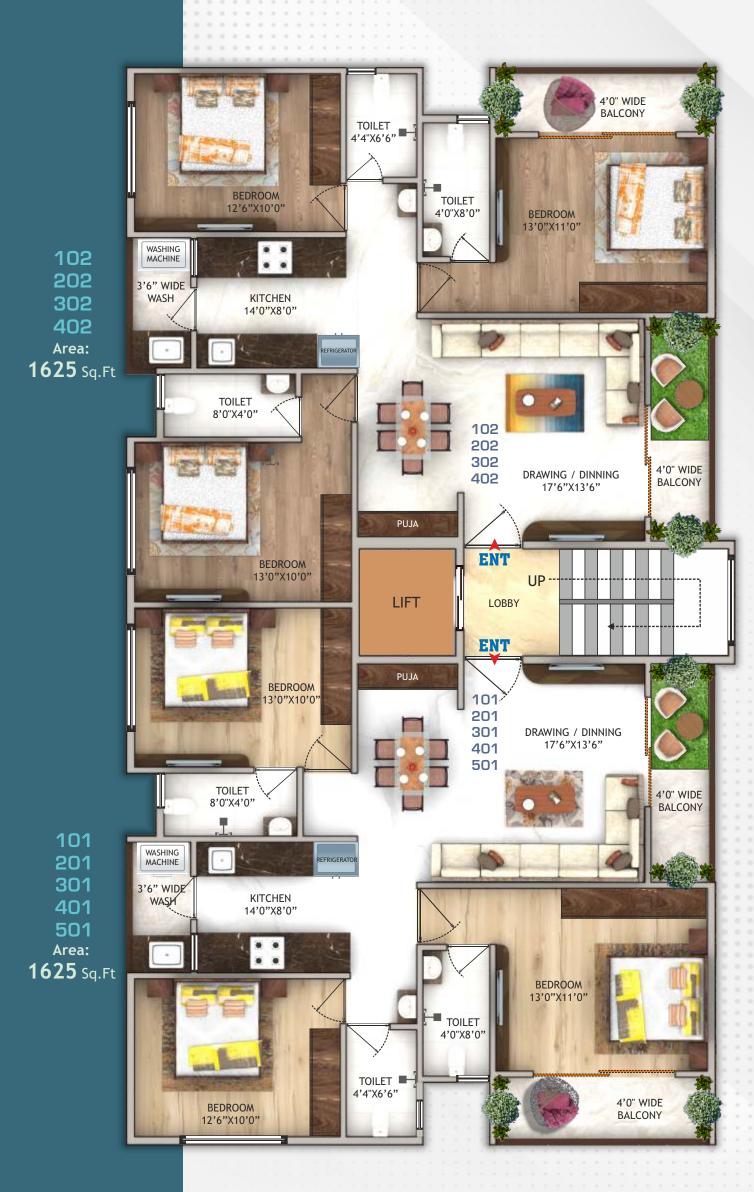

3 BHKD SPACIOUS MODERN HOMES





Plot No: 45, Engg. Housing Society, Behind Airport Centre Point Hotel, Wardha Road, Nagpur.



### 3 BHKD SPACIOUS MODERN HOMES

# FYPICAL FLOOR PLAN IRST TO FIFTH FLOOR





## 3 BHKD SPACIOUS MODERN HOMES

# **TYPICAL 3D FLOOR PLAN**

FIRST TO FIFTH FLOOR







### **SPECIFICATION:**

R.C.C Framed Structure in high strength cement of reputed company and TMT steel.

External wall 150mm thick brick masonry walls. Internal wall 115mm thick masonry walls.

Sand faced plaster on internal walls.

Sand faced cement plaster & architectural finish in exterior.

Bajaj Secure Steel Main door. Other doors PLYWOOD Frame with laminated Door. Granite frame with

laminated doors for toilet.

Fully glazed powder coated aluminium windows with mosquito net & MS grills.

Vitrified flooring in all rooms with skirting.
Glazed Ceramic tiles on walls of Toilet full ht.

Modular base with Granite top & SS sink with 2 ft. Glazed Ceramic tiles on wall shall be provided.

Concealed