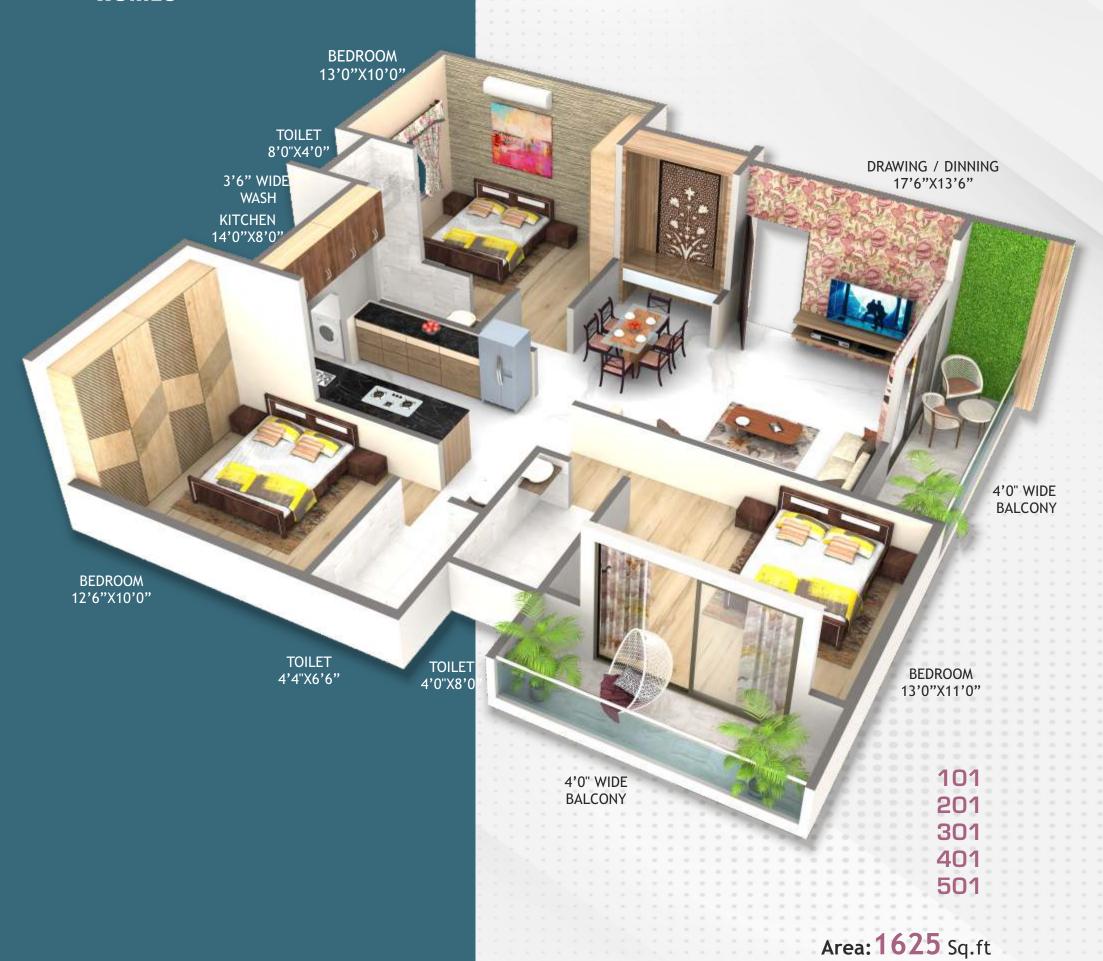

3 BHKD SPACIOUS MODERN HOMES





Plot No: 45, Engg. Housing Society, Behind Airport Centre Point Hotel, Wardha Road, Nagpur.



### 3 BHKD SPACIOUS MODERN HOMES

# FYPICAL FLOOR PLAN IRST TO FIFTH FLOOR





## 3 BHKD SPACIOUS MODERN HOMES

# **TYPICAL 3D FLOOR PLAN**

FIRST TO FIFTH FLOOR







### **SPECIFICATION:**

R.C.C Framed Structure in high strength cement of reputed company and TMT steel.

External wall 150mm thick brick masonry walls. Internal wall 115mm thick masonry walls.

Sand faced plaster on internal walls.

Sand faced cement plaster & architectural finish in exterior.

Bajaj Secure Steel Main door. Other doors PLYWOOD Frame with laminated Door. Granite frame with

laminated doors for toilet.

Fully glazed powder coated aluminium windows with mosquito net & MS grills.

Vitrified flooring in all rooms with skirting.
Glazed Ceramic tiles on walls of Toilet full ht.

Modular base with Granite top & SS sink with 2 ft. Glazed Ceramic tiles on wall shall be provided.

Concealed piping of Jaquar/Cera make. Sanitary ware & Taps & CP fittings of Jaquar/Cera.

All the